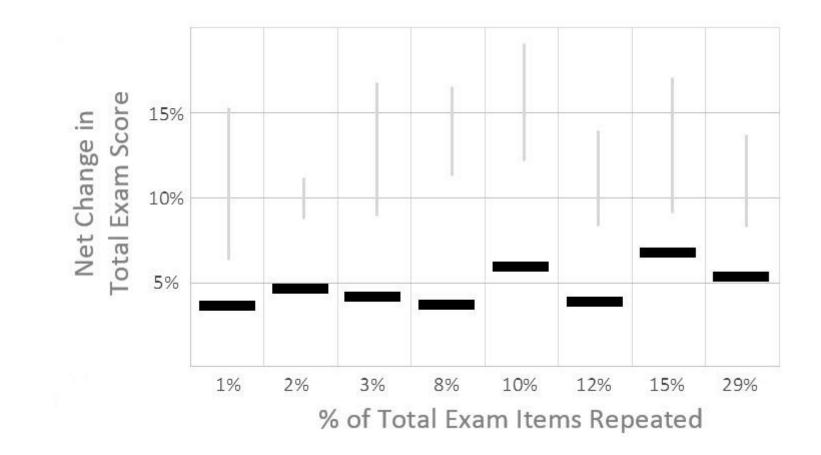

### Consistency of Findings

Performance Increase Consistent Across Higher Repeated Item Count

### Consistency of Findings

More repeated items DO NOT lead to a significant improvement in score.

#### No

Net improvement on repeated items is ≈6% regardless of test length and number of repeated items

What is the chance that a candidate will answer an item the same way on the first and second attempt (e.g., "A" both times)?

#### First vs. Second Responses to Repeated Items

Net Performance Increase of 6% on repeated items