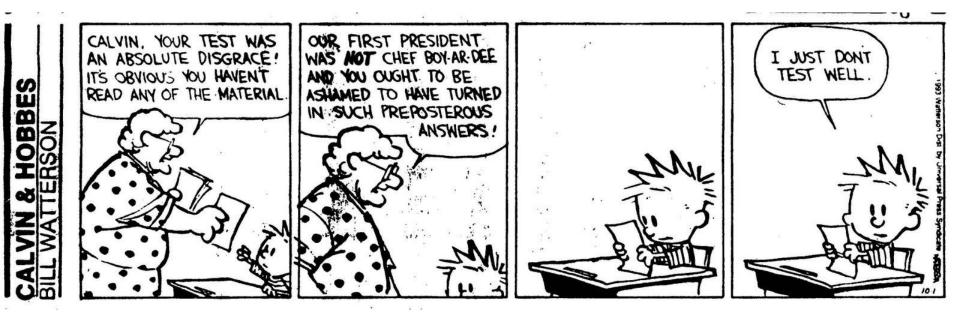

### On to the questions...

If Calvin were to retake the test, do you think he would answer the question right or wrong?

What is the chance that a candidate will answer an item the same way on the first and second attempt (e.g., "A" both times)?