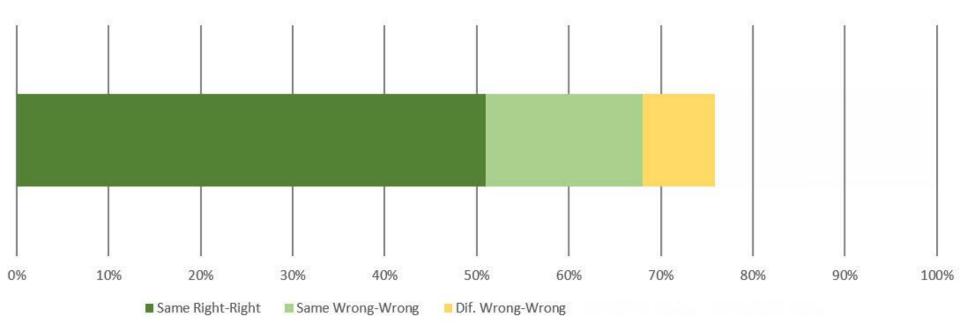

### First vs. Second Responses to Repeated Items

76% of Reponses Resulted in No Performance Change