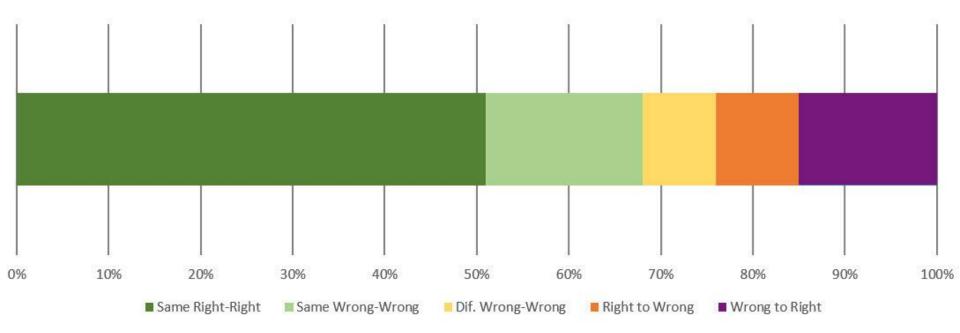

### First vs. Second Responses to Repeated Items

#### 68% of Reponses Remained the Same

### First vs. Second Responses to Repeated Items

76% of Reponses Resulted in No Performance Change

### First vs. Second Responses to Repeated Items

9% of Reponses Resulted in Worse Performance

### First vs. Second Responses to Repeated Items

15% of Reponses Resulted in Improved Performance **Result** = Net Performance Increase of 6% on repeated items.