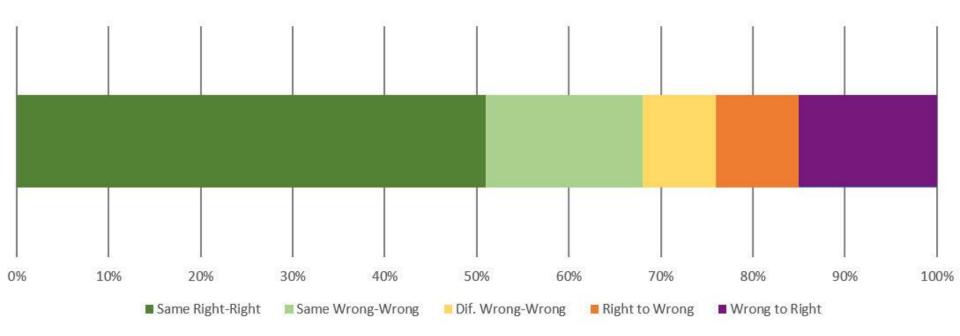

### First vs. Second Responses to Repeated Items

#### 68% of Reponses Remained the Same

### First vs. Second Responses to Repeated Items

76% of Reponses Resulted in No Performance Change

### First vs. Second Responses to Repeated Items

9% of Reponses Resulted in Worse Performance

### First vs. Second Responses to Repeated Items

15% of Reponses Resulted in Improved Performance **Result** = Net Performance Increase of 6% on repeated items.