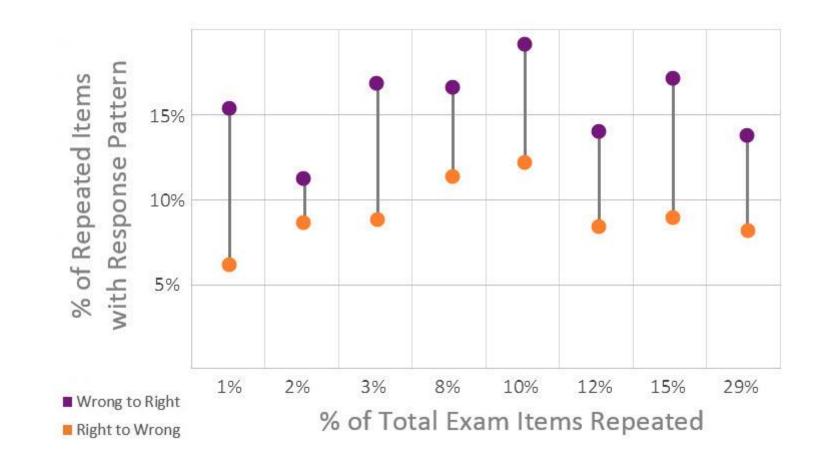

### Consistency of Findings

Performance Increase Consistent Across Higher Repeated Item Count

### Consistency of Findings

More repeated items DO NOT lead to a significant improvement in score.

#### No

Net improvement on repeated items is ≈6% regardless of test length and number of repeated items

What is the chance that a candidate will answer an item the same way on the first and second attempt (e.g., "A" both times)?