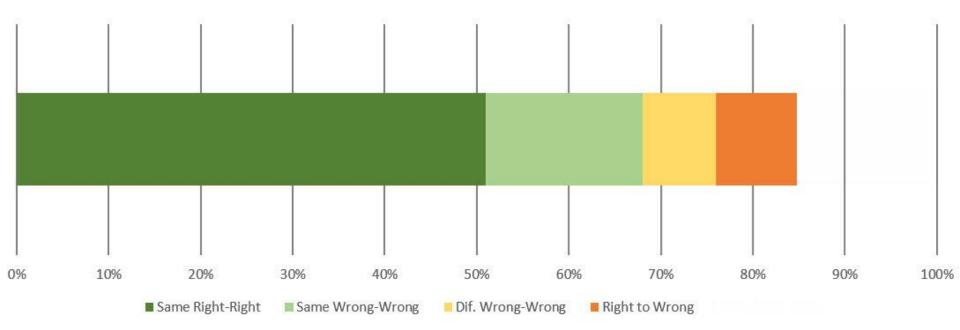

### First vs. Second Responses to Repeated Items

#### 68% of Reponses Remained the Same

### First vs. Second Responses to Repeated Items

76% of Reponses Resulted in No Performance Change

### First vs. Second Responses to Repeated Items

9% of Reponses Resulted in Worse Performance

### First vs. Second Responses to Repeated Items

15% of Reponses Resulted in Improved Performance **Result** = Net Performance Increase of 6% on repeated items.