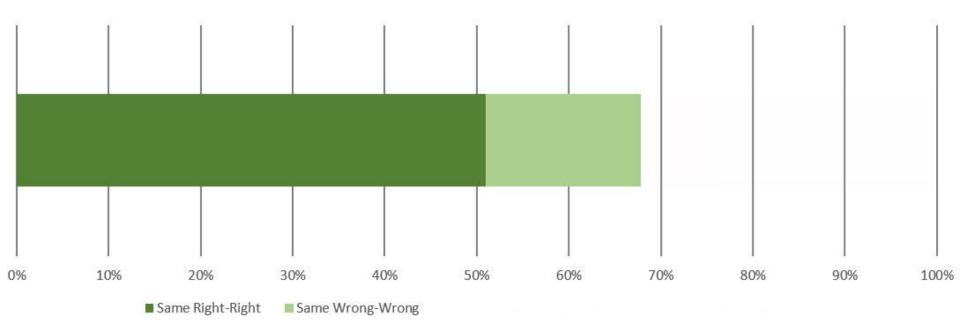

nk he would answer the question right or wrong?



What is the chance that a candidate will answer an item the same way on the first and second attempt (e.g., "A" both times)?

### What happened between the attempts?

Same Candidate - Same Item

Attempt One



Attempt Two





#### Who, if either, has an advantage?

#### Candidate 1 Attempt Two No Repeated Items From First Attempt

#### Candidate 2

Attempt Two 25% Repeated Items From First Attempt







### Candidate Data

#### NCARB

- A.R.E. (6 divisions) (N = 4500 to 6000)
  - Four years of data
  - First and second attempts completed within same year

### NBEO

- ABS and PAM Exams
   (N = 1500 to 2000)
  - 3.5 years of data
  - First and second attempts completed within six months



### First vs. Second Responses to Repeated Items



#### 68% of Reponses Remained the Same



### First vs. Second Responses to Repeated Items



76% of Reponses Resulted in No Performance Change



### First vs. Second Responses to Repeated Items



9% of Reponses Resulted in Worse Performance



### First vs. Second Responses to Repeated Items



15% of Reponses Resulted in Improved Performance **Result** = Net Performance Increase of 6% on repeated items.



### Consistency of Findings



Performance Increase Consistent Across Higher Repeated Item Count



### Consistency of Findings



More repeated items DO NOT lead to a significant improvement in score.



### Question Answered!

#### Do repeated items significantly help candidates?

#### No



Net improvement on repeated items is ≈6% regardless of test length and number of repeated